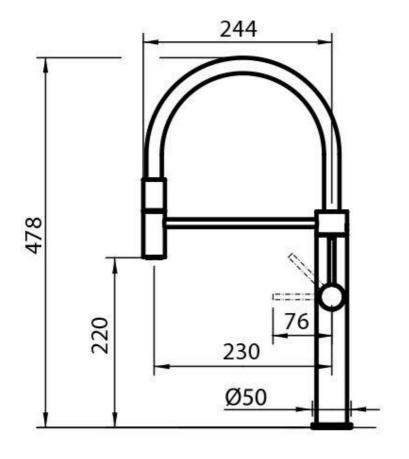

renghtening plate   | ø50 mm                                                      |
| Cartrigde             | With ceramic discs                                          |
| Mixer hole            | ø35 mm                                                      |
| Aesthetics parts      | AISI 316 steel aesthetic parts                              |
| Max worktop thickness | 40 mm                                                       |
|                       |                                                             |



## **FEATURES**

Rotating angle All the taps have a wide angle of rotation. Some models even permit a full 360° rotation.

Strenghtening plate Foster's mixer taps are equipped with the strenghtening plate that offers perfect stability on

any sink.

## **TECHNICAL DATA**