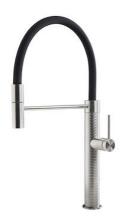

## **Mixer Tap Skin**

Mixer Taps

Code: 8424 100

## **DETAILS**

| Mixer type            | Single lever faucet with rotating barrel and flexible head. |
|-----------------------|-------------------------------------------------------------|
| Material              | Stainless steel AISI 316                                    |
| Texture               | Satin                                                       |
| Rotating angle        | 360°                                                        |
| Strenghtening plate   | ø50 mm                                                      |
| Cartrigde             | With ceramic discs                                          |
| Mixer hole            | ø35 mm                                                      |
| Aesthetics parts      | A