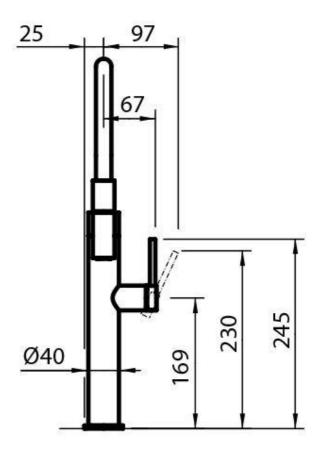

nghtening plate   | ø50 mm                                                      |
| Cartrigde             | With ceramic discs                                          |
| Mixer hole            | ø35 mm                                                      |
| Aesthetics parts      | AISI 316 steel aesthetic parts                              |
| Max worktop thickness | 40 mm                                                       |
|                       |                                                             |



## **FEATURES**

Rotating angle All the taps have a wide angle of rotation. Some models even permit a full 360° rotation.

Strenghtening plate Foster's mixer taps are equipped with the strenghtening plate that offers perfect stability on

any sink.

## **TECHNICAL DATA**